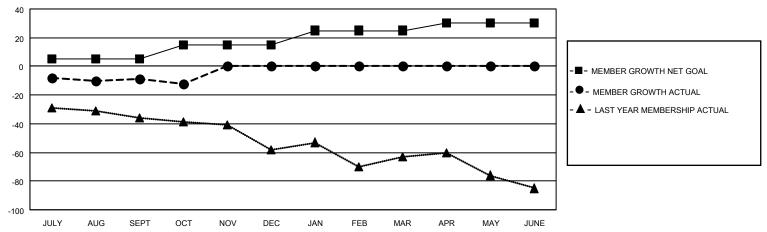

## GOALS AND ACTUAL MEMBERS CUMULATIVE

| DROPPED CLUBS: 1        |    | 4 CLUBS OF 58 ADDED 1 OR  | GENDER DISTRIBUTION       |              |  |
|-------------------------|----|---------------------------|---------------------------|--------------|--|
|                         |    | MORE NEW MEMBERS          | MALE 506 (43.77%)         |              |  |
|                         |    |                           | FEMALE                    | 649 (56.14%) |  |
| DROPPED MEMBERS         |    |                           | NON BINARY                | 0 (0.00%)    |  |
| <u>BROTT ED WEWBERG</u> |    |                           | PREFER NOT TO ANSWER      | 1 (0.09%)    |  |
| DECEASED                | 0  |                           |                           | (0.00.1)     |  |
| CLUB CANCELLED          | 0  | CLICK HERE FOR CUMULATIVE | TOTAL FAMILY UNIT MEMBERS | 25           |  |
| OTHER                   | 19 | MEMBERSHIP DATA           |                           |              |  |
| TOTAL                   | 19 |                           | FAMILY MEMBERS PAYING HAI | F DUES 13    |  |
|                         |    |                           |                           |              |  |